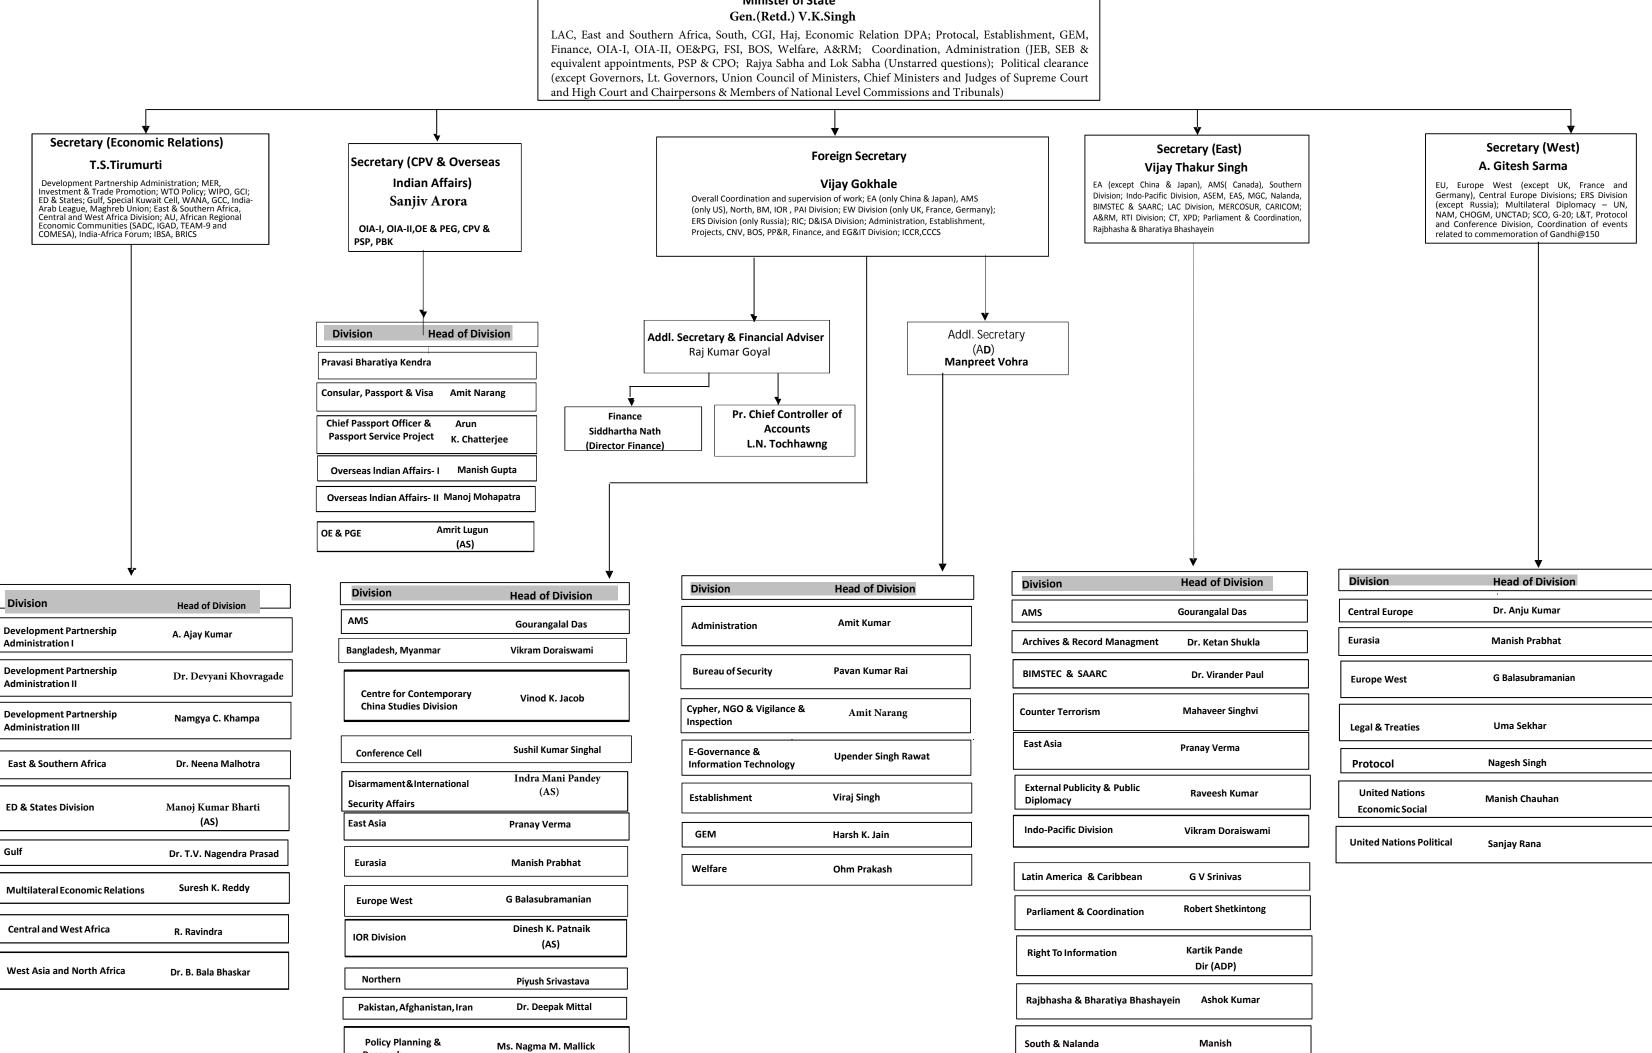

## **Organogram of the Ministry of External Affairs\***

## Sushma Swaraj

Overall supervision and coordination of policy and implementation; PAI,BM, IOR, North, EA, ASEAN-ML, Russia, France, Germany, UK, AMS, SAARC, BIMSTEC, D&ISA; Parliament (including starred questinos), External Public Diplomacy, ICCR; Administration (except JEB, SEB & equivalent appointments), CNV, CPV(except PSP and CPO), L&T, PP&R and;

Political clearance in respect of Governors, Lt. Governors, Union Council of Ministers, Chief Ministers and Judges of Supreme Court and High Courts and Chairpersons & Members of National Level Commissions and Tribunals

## Minister of State